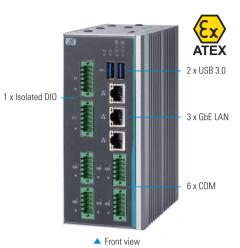

## **Features**

- Cost-effective with fanless design
- Intel Atom® x5-E3930 Processor
- 6 isolated COM, isolated DIO (8-in/8-out), and 3 GbE LAN
- Wide operating temperature range from -40°C to +85°C
- 9 to 36 VDC, typical 12-24V power input with OVP, UVP, OCP, RPP
- Supports TPM 2.0
- ATEX/Class I Division 2 (CID2) certified
- Supports cold boot at -40°C

### **Specifications**

| Standard Color      | Silver                                                                                                                                                                                                                                                               |                                                                                                          |  |
|---------------------|----------------------------------------------------------------------------------------------------------------------------------------------------------------------------------------------------------------------------------------------------------------------|----------------------------------------------------------------------------------------------------------|--|
| Construction        | Extruded aluminum and heavy-duty steel, IP40                                                                                                                                                                                                                         |                                                                                                          |  |
| CPU                 | Intel Atom® x5-E3930 processor, 1.3GHz/2C/6.5W                                                                                                                                                                                                                       |                                                                                                          |  |
| Chipset             | SoC integrated                                                                                                                                                                                                                                                       |                                                                                                          |  |
| System Memory       | 1 x DDR3L-1866 SO-DIMM, up to 8GB                                                                                                                                                                                                                                    |                                                                                                          |  |
| BIOS                | AMI                                                                                                                                                                                                                                                                  |                                                                                                          |  |
| TPM                 | TPM 2.0                                                                                                                                                                                                                                                              |                                                                                                          |  |
| System I/O Outlet   | Serial                                                                                                                                                                                                                                                               | 2 x Isolated* RS-232/422/485<br>(Phoenix Type)<br>4 x Isolated* RS-232/422/485<br>(4-wire, Phoenix Type) |  |
|                     | Display                                                                                                                                                                                                                                                              | 1 x HDMI (up to 1920 x 1080 @60Hz)                                                                       |  |
|                     | USB                                                                                                                                                                                                                                                                  | 2 x USB 3.0                                                                                              |  |
|                     | Ethernet                                                                                                                                                                                                                                                             | 3 x RJ-45 isolated* 10/100/1000 Mbps<br>Ethernet (Intel® i210-IT)<br>*Isolation voltage: 1.5 kV          |  |
|                     | DIO                                                                                                                                                                                                                                                                  | 1 x Isolated 8-in/8-out DIO                                                                              |  |
|                     | Others                                                                                                                                                                                                                                                               | 5 x Antenna opening                                                                                      |  |
| Extension Interface | 1 x M.2 Key B 3052: USB3.0 /PCle<br>1 x Full-size Rev.1.2 PCI Express Mini Card slot: USB<br>(for LTE/Wi-Fi module)<br>1 x Half-size Rev.1.2 PCI Express Mini Card slot: USB/mSATA<br>(for mSATA)<br>2 x SIM slot (1 for M.2; 1 for full-size PCI Express Mini Card) |                                                                                                          |  |