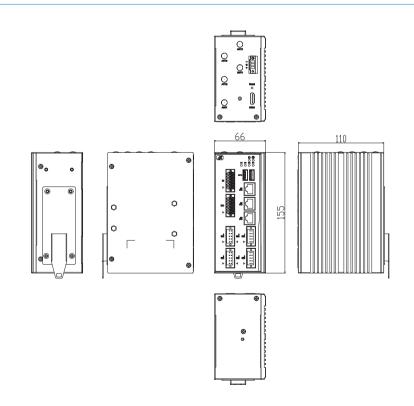

| Storage                   | SATA Drive                                              | 1 x mSATA (occupied 1 x PCI Express<br>Mini Card slot)<br>1 x Internal 2.5" SATA drive (9.5 mm<br>height)<br>1 x 8G eMMC on board |  |
|---------------------------|---------------------------------------------------------|-----------------------------------------------------------------------------------------------------------------------------------|--|
| Watchdog Timer            | 255 levels, 1 to 255 sec.                               |                                                                                                                                   |  |
| Power Supply              | 1 x Terminal block, 9 to 36 VDC, typical 12/24V         |                                                                                                                                   |  |
| System Indicators         | 1 x LED indicato<br>1 x LED indicato<br>4 x Programable |                                                                                                                                   |  |
| Operating Temperature     | Cold boot at -40                                        | (-40°F to +167°F)<br>J°C<br>c operating temperature under condition                                                               |  |
| Humidity                  | 10% to 95%                                              |                                                                                                                                   |  |
| Vibration Endurance       | 3 Gms with stor<br>operating)                           | rage (5 to 500Hz, X/Y/Z direction; random,                                                                                        |  |
| Dimensions                | 66 mm (2.48") (\                                        | W) x 110 mm (4.33") (D) x 155 mm (6.1") (H)                                                                                       |  |
| Weight (net/gross)        | 1.0 kg (2.2 lb)/1                                       | .50 kg (3.3 lb)                                                                                                                   |  |
| Certifications            | CE (Class A), FC                                        | C (Class A)                                                                                                                       |  |
| EMC                       | CE/FCC<br>UL, ATEX/Class                                | I Division 2                                                                                                                      |  |
| EOS Support               | Windows® 10                                             | loT, Linux                                                                                                                        |  |
| * See Ordering infomation | 1                                                       |                                                                                                                                   |  |

IP SYSTEMES 8 rue du Colonel Chambonnet – BP67 69672 BRON Cedex Tel.: 04 72 14 18 00 Fax: 04 72 14 18 01 www.ip-systemes.com – info@ip-systemes.fr

Dimensions